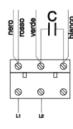

orking temperature: ambient from -20  $^{\circ}\text{C}$  to 40  $^{\circ}\text{C}$  , transported air according to the ATEX clasification.

#### **UNDER REQUEST**

• 60Hz and special voltages.

## **PERFORMANCE CURVE**



#### **TECHNICAL DATA**



N VORTICE

This report data could change without any previous advise

1





# **DIMENSIONS**





| Dimensions (mm) |   |       |         |        |   |     |   |       |         |        |
|-----------------|---|-------|---------|--------|---|-----|---|-------|---------|--------|
|                 | А | 664,4 | B aprox | 702,75 | С | 665 | D | 520   | Е       | 9      |
|                 | F | 253   | G       | 268,75 | Н | 40  | 1 | 30,75 | K aprox | 363,25 |





## **WIRING DIAGRAM**







Rotazione Anti-Oraria Anti-Clockwise Rotation





## **ACCESSORIES**



SAFETY SWITCH INT 25 3P A REF: INT253PA



ATEX SWITCH INT 16 ATEX REF: 510200016X



INCLINED ROOF FAN SUPPORT BTI 640 REF: A-50870640XX





# SPARE PARTS



|   | Code        | Model                             | Qty |
|---|-------------|-----------------------------------|-----|
| 1 | R-279358491 | ROOF COWL CTH3-A 355-400-450      | x1  |
| 3 | R-279409381 | IMPELLER THRE R63B1 400X140x19 RD | x1  |