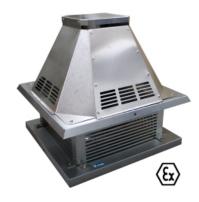

#### ROOF FAN, AL COWL ATEX

#### MANUFACTURING FEATURES

- · Roof cowl made of aluminium
- Structure, roof base support and bird protection guard made of galvanised steel.
- High efficiency backward impeller with self-cleaning system of steel.
- ATEX standard asynchronous motor. ATEX certified according to the zone. IP55 protection and class F insulation. Manufactured with standard voltages: 230/400V 50Hz for three phase motors up to 4kW and 400/690V 50Hz for higher powers.

#### **APPLICATIONS**

Ventilation in indoor environments classified as ATEX. Specially designed for roof installation, they are suitable for:

- · Smoke extraction.
- Smoke emergency exhaust with motor outside the hazardous area.
- · Air renewal in buildings and industries.
- Industrial and professional kitchen hoods.
- $\bullet$  Working temperature: ambient from -20  $^{\circ}\text{C}$  to 40  $^{\circ}\text{C}$  , transported air according to the ATEX clasification.