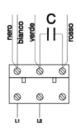

rial and professional kitchen hoods.
- $\bullet$  Working temperature: ambient from -20  $^{\circ}\text{C}$  to 40  $^{\circ}\text{C}$  , transported air according to the ATEX clasification.

#### **UNDER REQUEST**

• 60Hz and special voltages.

## **PERFORMANCE CURVE**



#### **TECHNICAL DATA**



N VORTICE

This report data could change without any previous advise

1





# **DIMENSIONS**





| Dimensions (mm) |   |       |         |        |   |     |   |       |         |        |
|-----------------|---|-------|---------|--------|---|-----|---|-------|---------|--------|
|                 | А | 664,4 | B aprox | 702,75 | С | 665 | D | 520   | Е       | 9      |
|                 | F | 253   | G       | 268,75 | Н | 40  | 1 | 30,75 | K aprox | 363,25 |





## **WIRING DIAGRAM**







Rotazione Anti-Oraria Anti-Clockwise Rotation





## **ACCESSORIES**



SAFETY SWITCH INT 25 3P A REF: INT253PA



ATEX SWITCH INT 16 ATEX REF: 510200016X



INCLINED ROOF FAN SUPPORT BTI 640 REF: A-50870640XX





# SPARE PARTS



|   | Code        | Model                             | Qty |
|---|-------------|-----------------------------------|-----|
| 1 | R-279358491 | ROOF COWL CTH3-A 355-400-450      | x1  |
| 3 | R-279409381 | IMPELLER THRE R63B1 400X140x19 RD | x1  |