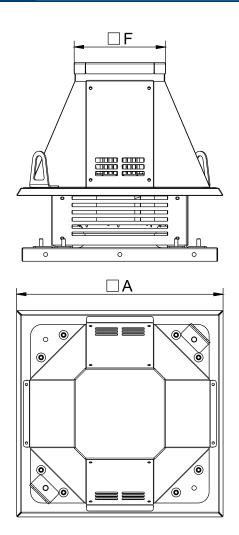

# **DIMENSIONS**

| Dimensions (mm) |   |       |         |        |   |     |   |       |         |        |
|-----------------|---|-------|---------|--------|---|-----|---|-------|---------|--------|
|                 | А | 664,4 | B aprox | 702,75 | С | 665 | D | 520   | Е       | 9      |
|                 | F | 253   | G       | 268,75 | Н | 40  | 1 | 30,75 | K aprox | 363,25 |