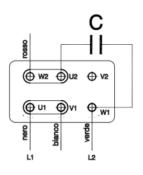

strial and professional kitchen hoods.
- $\bullet$  Working temperature: ambient from -20  $^{\circ}\text{C}$  to 40  $^{\circ}\text{C}$  , transported air according to the ATEX clasification.

#### **UNDER REQUEST**

• 60Hz and special voltages.

## **PERFORMANCE CURVE**



#### **TECHNICAL DATA**



N VORTICE

This report data could change without any previous advise

1





# **DIMENSIONS**





| Dimensions (mm) |   |       |         |        |   |     |   |       |         |        |
|-----------------|---|-------|---------|--------|---|-----|---|-------|---------|--------|
|                 | А | 664,4 | B aprox | 702,75 | С | 665 | D | 520   | Е       | 9      |
|                 | F | 253   | G       | 268,75 | Н | 40  | 1 | 30,75 | K aprox | 363,25 |





## **WIRING DIAGRAM**







Rotazione Anti-Oraria Anti-Clockwise Rotation





## **ACCESSORIES**



SAFETY SWITCH INT 25 3P A REF: INT253PA



ATEX SWITCH INT 16 ATEX REF: 510200016X



INCLINED ROOF FAN SUPPORT BTI 640 REF: A-50870640XX





# SPARE PARTS



|   | Code        | Model                             | Qty |
|---|-------------|-----------------------------------|-----|
| 1 | R-279358491 | ROOF COWL CTH3-A 355-400-450      | x1  |
| 3 | R-279409381 | IMPELLER THRE R63B1 400X140x19 RD | x1  |