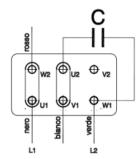

Working temperature: ambient from -20  $^{\circ}\text{C}$  to 40  $^{\circ}\text{C}$  , transported air according to the ATEX clasification.

#### **UNDER REQUEST**

• 60Hz and special voltages.

## **PERFORMANCE CURVE**



#### **TECHNICAL DATA**



N VORTICE

This report data could change without any previous advise

1





# **DIMENSIONS**





| Dimensions (mm) |   |       |         |        |   |     |   |       |         |        |
|-----------------|---|-------|---------|--------|---|-----|---|-------|---------|--------|
|                 | А | 664,4 | B aprox | 702,75 | С | 665 | D | 520   | Е       | 9      |
|                 | F | 253   | G       | 268,75 | Н | 40  | 1 | 30,75 | K aprox | 363,25 |





## **WIRING DIAGRAM**







Rotazione Anti-Oraria Anti-Clockwise Rotation





## **ACCESSORIES**



SAFETY SWITCH INT 25 3P A REF: INT253PA



ATEX SWITCH INT 16 ATEX REF: 510200016X



INCLINED ROOF FAN SUPPORT BTI 640 REF: A-50870640XX





# SPARE PARTS



|   | Code        | Model                             | Qty |
|---|-------------|-----------------------------------|-----|
| 1 | R-279358491 | ROOF COWL CTH3-A 355-400-450      | x1  |
| 3 | R-279409381 | IMPELLER THRE R63B1 400X140x19 RD | x1  |