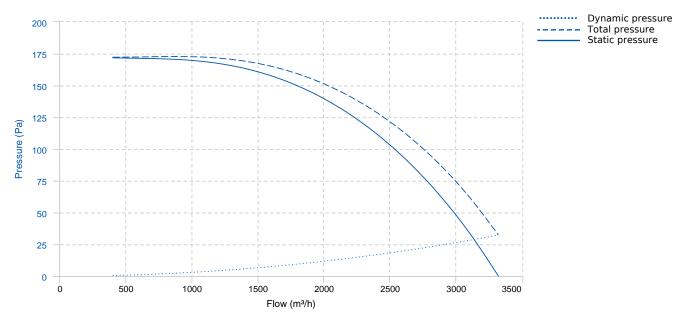

steel.
- ATEX standard asynchronous motor. ATEX certified according to the zone. IP55 protection and class F insulation. Manufactured with standard voltages: 230/400V 50Hz for three phase motors up to 4kW and 400/690V 50Hz for higher powers.

#### **APPLICATIONS**

Ventilation in indoor environments classified as ATEX. Specially designed for roof installation, they are suitable for:

- · Smoke extraction.
- Smoke emergency exhaust with motor outside the hazardous area.
- · Air renewal in buildings and industries.
- Industrial and professional kitchen hoods.
- $\bullet$  Working temperature: ambient from -20  $^{\circ}\text{C}$  to 40  $^{\circ}\text{C}$  , transported air according to the ATEX clasification.

#### **UNDER REQUEST**

• 60Hz and special voltages.

## **PERFORMANCE CURVE**



#### **TECHNICAL DATA**



N VORTICE

This report data could change without any previous advise

1





# **DIMENSIONS**





| Dimensions (mm) |   |       |         |        |   |     |   |       |         |        |
|-----------------|---|-------|---------|--------|---|-----|---|-------|---------|--------|
|                 | А | 664,4 | B aprox | 702,75 | С | 665 | D | 520   | Е       | 9      |
|                 | F | 253   | G       | 268,75 | Н | 40  | 1 | 30,75 | K aprox | 363,25 |





## **WIRING DIAGRAM**







Rotazione Anti-Oraria Anti-Clockwise Rotation





## **ACCESSORIES**



SAFETY SWITCH INT 25 3P A REF: INT253PA



ATEX SWITCH INT 16 ATEX REF: 510200016X



INCLINED ROOF FAN SUPPORT BTI 640 REF: A-50870640XX





# SPARE PARTS



|   | Code        | Model