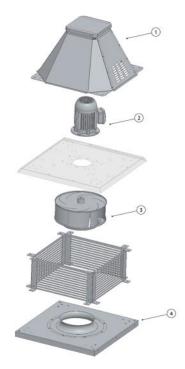

# SPARE PARTS

|   | Code        | Model                             | Qty |
|---|-------------|-----------------------------------|-----|
| 1 | R-279358491 | ROOF COWL CTH3-A 355-400-450      | x1  |
| 3 | R-279409381 | IMPELLER THRE R63B1 400X140x19 RD | x1  |