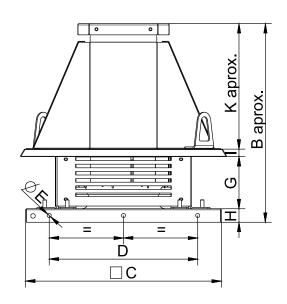

# **DIMENSIONS**

| Dimensions (mm) |   |       |         |        |   |     |   |       |         |        |
|-----------------|---|-------|---------|--------|---|-----|---|-------|---------|--------|
|                 | А | 664,4 | B aprox | 702,75 | С | 665 | D | 520   | Е       | 9      |
|                 | F | 253   | G       | 268,75 | Н | 40  | 1 | 30,75 | K aprox | 363,25 |